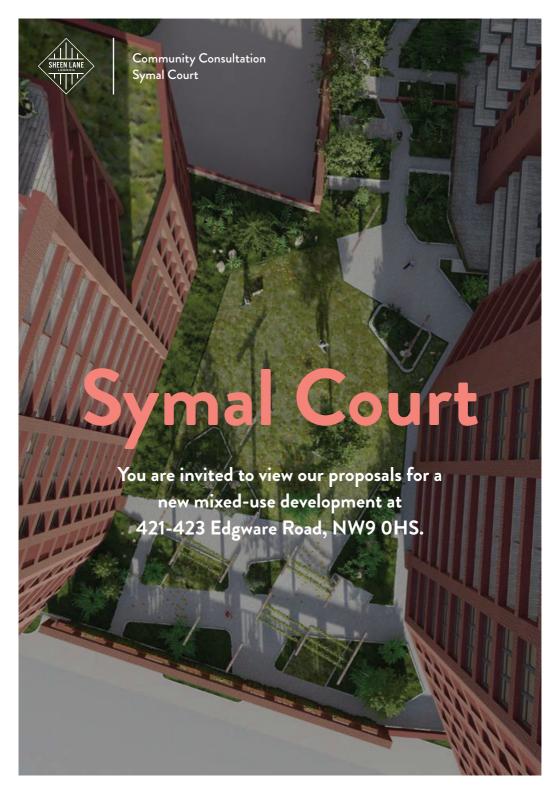

Sheen Lane Developments is currently working on proposals to deliver a new mixed use residential development at 421-423 Edgware Road.

This would see the delivery of a high quality scheme that will provide 260 homes for local people and 1,800sqm of retail space.